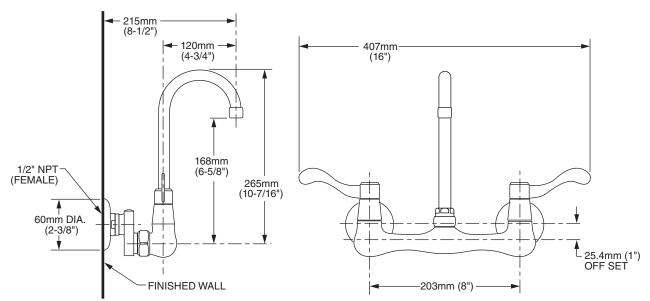

#### **GENERAL DESCRIPTION:**

Cast brass body. Field convertible rigid / swivel spout. Metal wrist blade handles with red and blue color indicators. 1/4 turn ceramic disc valve cartridges. Offset shanks with integral supply stops. 1/2" female inlets with adjustable centers from 6" to 10". 1.5 gpm/5.7 L/min. maximum flow rate.

#### **PRODUCT FEATURES:**

Cast Brass Construction: Durable - Excellent in high use applications.

Ceramic Disc Valve Cartridges: Assures a lifetime of drip-free performance.

Offset Shanks with Integral Supply Stops: Supply stops permit easy and convenient access. Offset shanks provide adjustable rough-in from 6 to 10 inches.