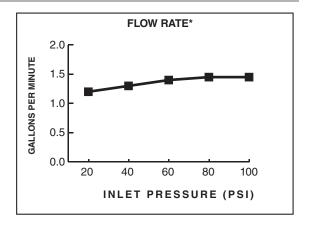

#### **GENERAL DESCRIPTION:**

Cast brass body. Field convertible rigid / swivel spout. Metal wrist blade handles with red and blue color indicators. 1/4 turn ceramic disc valve cartridges. Offset shanks with integral supply stops. 1/2" female inlets with adjustable centers from 6" to 10". 1.5 gpm/5.7 L/min. maximum flow rate.

**Lead Free:** Faucet contains ≤ 0.25% total lead content by weighted average.

**SUGGESTED SPECIFICATION:**Wall-mount sink faucet shall feature a cast brass body with field convertible rigid / swivel tubular brass gooseneck spout. Metal wrist blade handles. Offset shanks with integral supply stops and adjustable rough-in from 6"-10". Shall also feature 1/4 turn washerless ceramic disc valve cartridges. 1.5gpm/5.7L/min. maximum flow rate. Fitting shall be American Standard Model # 7293.172H.002.